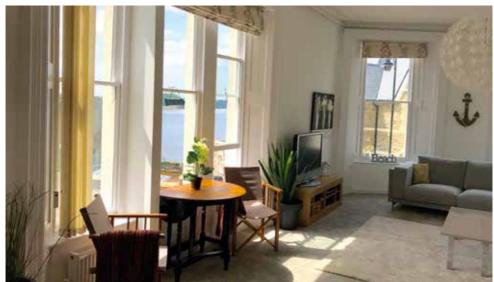

## Our location

Once the venue for Victorian Tea Dances the Beach Flat is a newly refurbished and beautifully appointed large sunny apartment, a stones throw from the beach and pier.

The sitting room and each of the double bedrooms look out on to the sea and the country's only grade 1 listed pier.

# The Beach Flat offers

- 1 undercover parking space allocated
- Wifi and Cable TV
- Numerous restaurants, wine bars, pubs and cafés within a five minute walk
- Two Double bedrooms (king size beds)
- Two bathrooms, one en-suite
- Tea and coffee facilities
- Iron, ironing board, hair dryer, bed linen, towels
- Brand new fully equipped kitchen
- Beautiful sea views