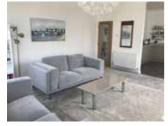

# The Beach Flat offers

- 1 undercover parking space allocated
- Wifi and Cable TV
- Numerous restaurants, wine bars, pubs and cafés within a five minute walk
- Two Double bedrooms (king size beds)
- Two bathrooms, one en-suite
- Tea and coffee facilities
- Iron, ironing board, hair dryer, bed linen, towels
- Brand new fully equipped kitchen
- Beautiful sea views