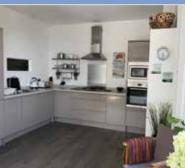

# The Beach Flat offers

- 1 undercover parking space allocated
- Wifi and Cable TV
- Numerous restaurants, wine bars, pubs and cafés within a five minute walk
- Two Double bedrooms (king size beds)
- Two bathrooms, one en-suite
- Tea and coffee facilities
- Iron, ironing board, hair dryer, bed linen, towels
- Brand new fully equipped kitchen
- Beautiful sea views